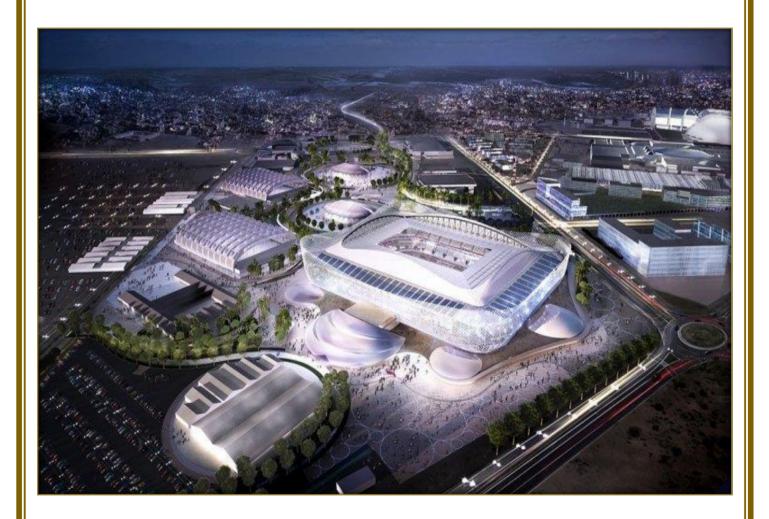

Project: Al Janoub (Wakrah) Stadium and Precinct Main Works and MasterPlan

Client: Supreme Committee

Main Contractor: Midmac, PORR, Six Construct

Scope of Work: Engineering, Supply, Fabrication, Delivery to Site, Installation & Warranty of

Wooden Doors, Package including Installation of Door Hardware

**Project : Al Rayyan Stadium and Precinct** 

Client: Supreme Committee

Main Contractor: ABL-L&T Joint Venture

Scope of Work: Supply and Installation of Wooden (Timbers) Doors