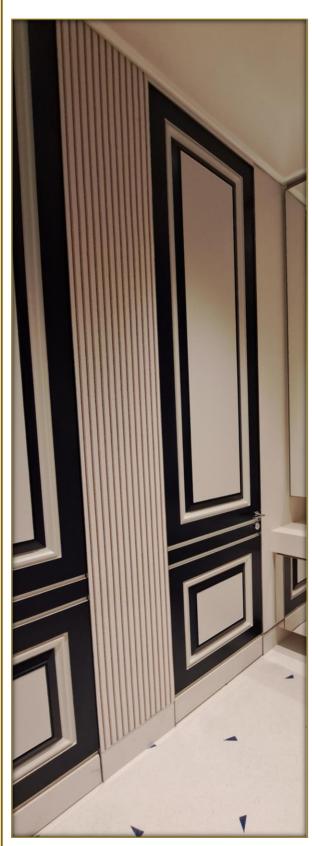

# Joinery main works

NFR & FR wooden doors (BS & UL Listed), wall cladding, wooden ceiling, wooden feature walls, bespoke furniture, upholstered paneling, wardrobes, kitchen/pantry cabinetry, display cabinets, hard wood carving, etc...)