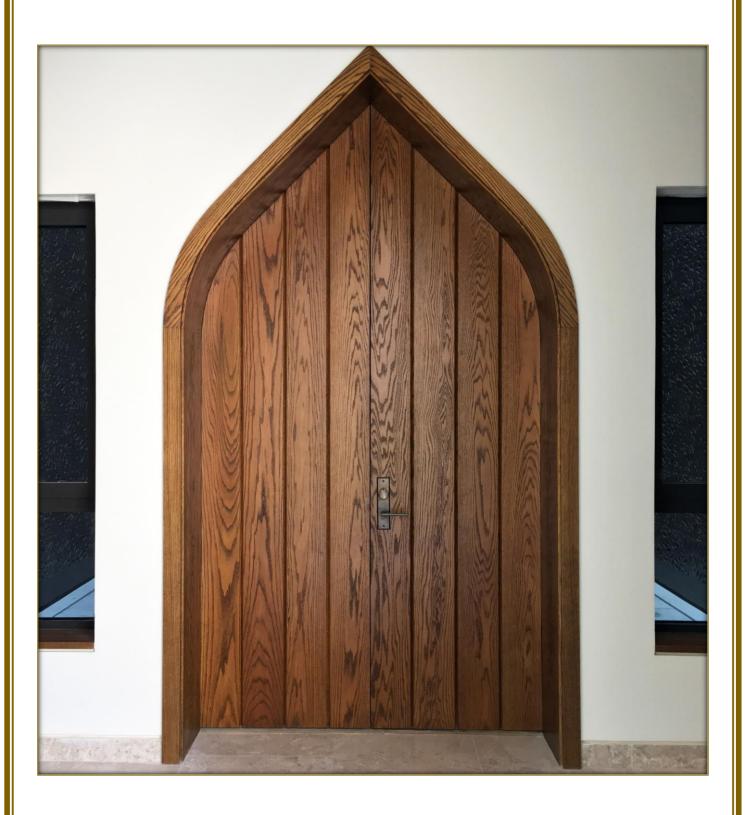

# Joinery main works

NFR & FR wooden doors (BS & UL Listed), wall cladding, wooden ceiling, wooden feature walls, bespoke furniture, upholstered paneling, wardrobes, kitchen/pantry cabinetry, display cabinets, hard wood carving, etc...)