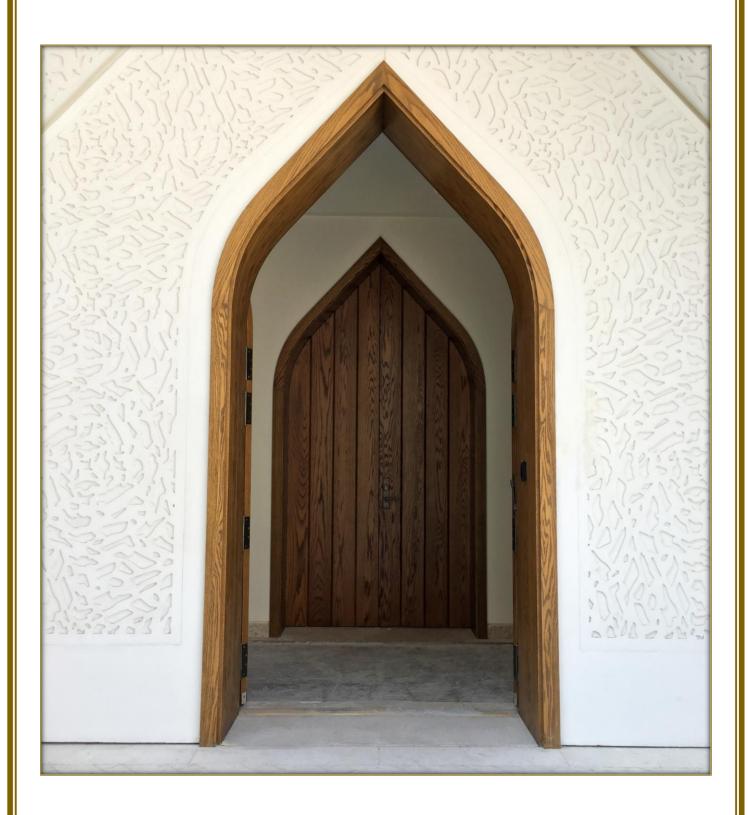

# Joinery main works

NFR & FR wooden doors (BS & UL Listed), wall cladding, wooden ceiling, wooden feature walls, bespoke furniture, upholstered paneling, wardrobes, kitchen/pantry cabinetry, display cabinets, hard wood carving, etc...)