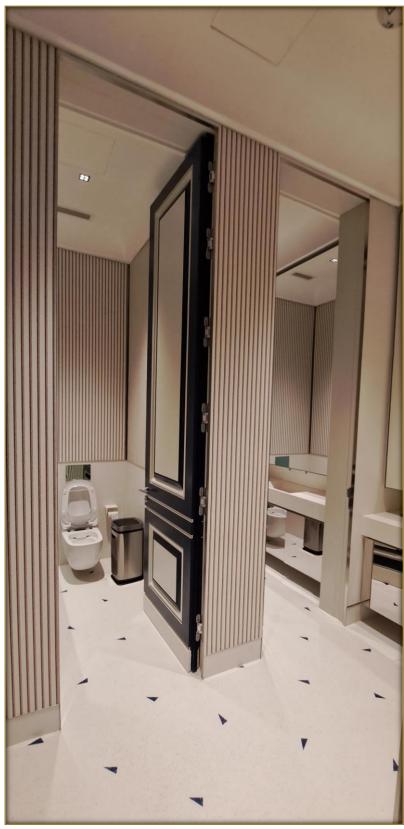

# Joinery main works

NFR & FR wooden doors (BS & UL Listed), wall cladding, wooden ceiling, wooden feature walls, bespoke furniture, upholstered paneling, wardrobes, kitchen/pantry cabinetry, display cabinets, hard wood carving, etc...)