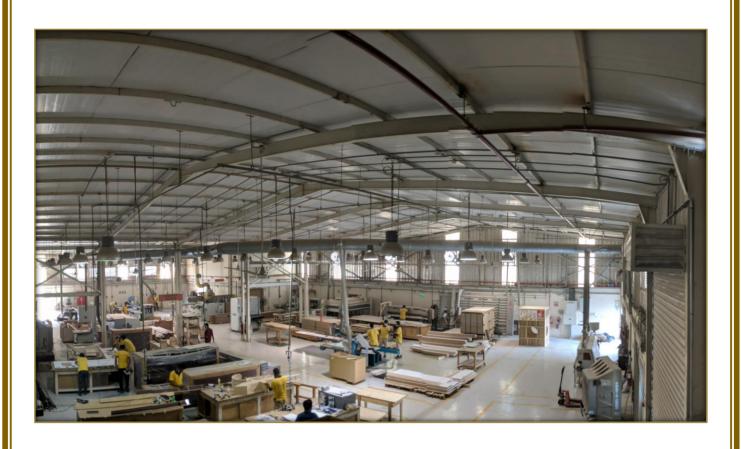

Expanding over an 85,000 square foot facility offering fully equipped state of the art machinery and quality control management systems, allows Al-Kaũn to be an innovative leader in luxury wood works. Through personalized client consultations we are able to offer our expertise and guidance to ensure the client is confident in the product we deliver. Such options as solid wood or veneered on engineered wood, recommending finishing's for internal or external use, are some of the recommendations we can provide to ensure the client is clear on what they want, and what they want us to deliver.

# Machineries and Equipment

# **AKJ LIST OF EQUIPMENT & MACHINERIES**

| SL<br>NO | MACHINE DESCRIPTION                     | MAKE / BRAND |
|----------|-----------------------------------------|--------------|
| 1        | AIR COMPRESSOR                          | ELGI         |
| 2        | 5 HEAD MOULDER                          | WINTER       |
| 3        | CENTRALIZED DUST COLLECTOR              | ALKO         |
| 4        | HORIZONTAL PANEL WITH PRESSURE BEAM SAW | HOLZMA       |
| 5        | HYDRAULIC HOT PRESS                     | SICAR        |
| 6        | SANDING & CALIBRATION MACHINE           | SICAR        |
| 7        | CNC ROUTER                              | TECHNO       |
| 8        | CNC ROUTER                              | SUBA         |
| 9        | PANEL SAW                               | MARTIN       |
| 10       | SPINDLE MOULDER                         | RULONG       |
| 11       | COMBINED MILLING MACHINE                | OMAC         |
| 12       | AUTO BORING MACHINE                     | VITAP        |
| 13       | VENEER SPLICER                          | KUPER        |
| 14       | VENEER GUILLOTINE                       | VALMEC       |
| 15       | HYDRAULIC HOT PRESS                     | ОМС          |
| 16       | SURFACE PLAINNER                        | GRIGGIO      |
| 17       | RADIAL ARM SAW                          | GRIGGIO      |
| 18       | RADIAL ARM SAW                          | LAFERT       |
| 19       | THICKNESSING MACHINE                    | GRIGGIO      |
| 20       | AUTOMATIC DOOR LOCK & HINGE MACHINE     | COMEVA       |
| 21       | AIR COMPRESSOR                          | ELGI         |
| 22       | EDGE BANDER                             | BRANDT       |
| 23       | FORK LIFT                               | BOODAI       |
| 24       | BAND SAW                                | SIGAR        |
| 25       | SURFACE PLAINNER                        | PAOLONI      |
| 26       | THICKNESSING MACHINE                    | GRIGGIO      |
| 27       | COMBINED MILLING MACHINE                | OMAC         |
| 28       | VENEER GUILLOTINE                       | ITALPRESS    |
| 29       | HYDRAULIC HOT PRESS                     | ACIMALL      |
| 30       | DRY SPRAY BOOTH                         | LAGOS        |
| 31       | PRESSURIZED SPRAY BOOTH                 | LAGOS        |
| 32       | AUTOMATIC DOOR LOCK & HINGE MACHINE     | COMEVA       |
| 33       | VENEER SPLICER                          | KUPER        |