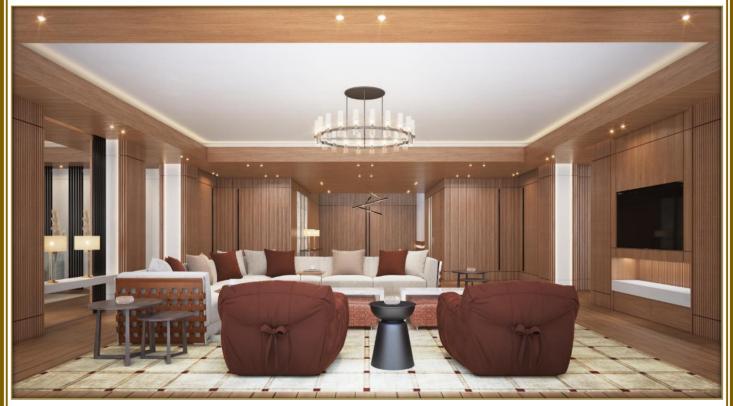

### **3D VIEW**

Project: Em Sherif Restaurant

Main Contractor: Urbacon Trading & Contracting

Scope of Works: **Supply and Installation of Carpentry, Joinery & Wooden Doors** 

3D View

Main Contractor: Urbacon Trading & Contracting