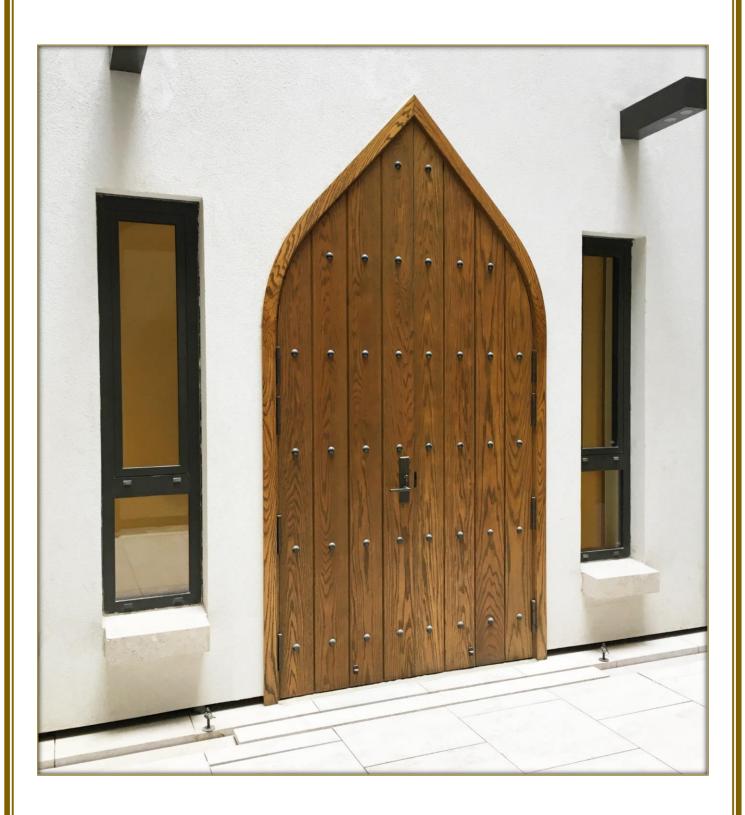

# Joinery main works

NFR & FR wooden doors (BS & UL Listed), wall cladding, wooden ceiling, wooden feature walls, bespoke furniture, upholstered paneling, wardrobes, kitchen/pantry cabinetry, display cabinets, hard wood carving, etc...)