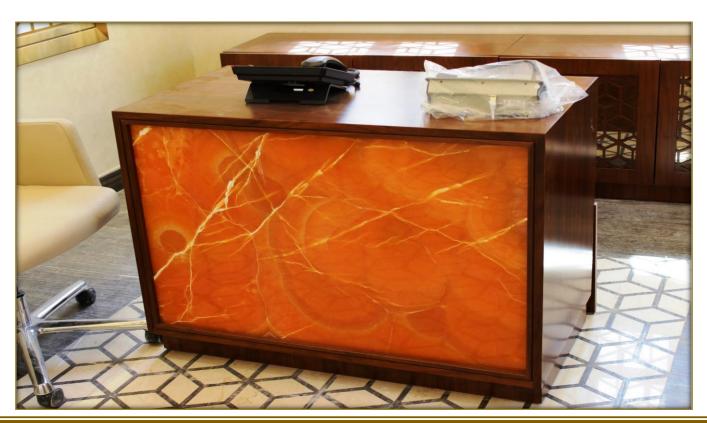

# Joinery main works

NFR & FR wooden doors (BS & UL Listed), wall cladding, wooden ceiling, wooden feature walls, bespoke furniture, upholstered paneling, wardrobes, kitchen/pantry cabinetry, display cabinets, hard wood carving, etc...)